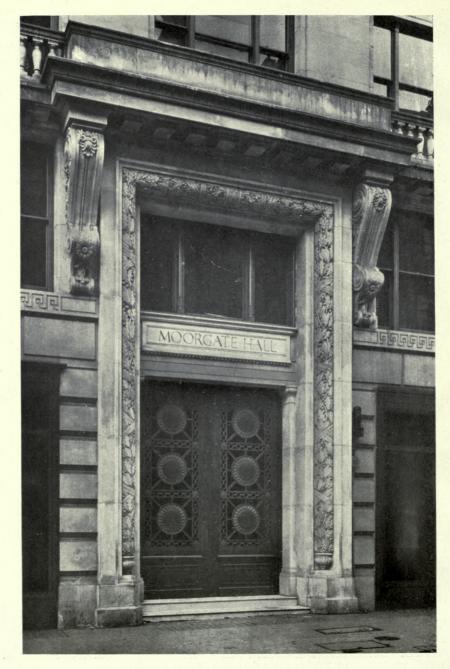

### MODERN BUSINESS PREMISES.

|                                                            | PAGE     |                                                  | PAGE                       |
|------------------------------------------------------------|----------|--------------------------------------------------|----------------------------|
| FRASER, PERCIVAL M., II, New Court, Lincoln's Inn Fields,  |          | TANNER, MESSRS. HENRY, 12, Regent Street, S.W.   |                            |
| W.C.1.                                                     |          | Main Entrance Front Detail Elevation             | 48~49                      |
| The Mill, Erith, Kent                                      | 26       | Ground Floor Plan                                | 50                         |
| GOLDSMITH, F. T. W., & WESTBVE, I, Verulam Buildings,      |          | Plans of Details                                 | 51                         |
| W.C.r.                                                     |          | Sections C.D. and A.B., Half-inch Detail, Centre |                            |
| Norway House, S.W.: Main Entrance                          | I        | Bay, Regent Street                               | 52-55                      |
| ,, Interior of Vestibule                                   | 4        | Half-inch Detail of Second Bay                   | 54                         |
| HAMP, STANLEY (Collcutt & Hamp), 20, Red Lion Square, W.C. |          | North Block Details, Fourth Floor                | 55                         |
| Nos. 2 and 4, St. Mary Axe, E.C.3: Interior Hall           | 16       | Library Detail                                   | 50                         |
| ,, Interior Hall                                           | 17       | Restaurant Detail                                | 55<br>56<br>57<br>57<br>61 |
| Halmle & Corbett, New York, and Bush House, Aldwych.       |          | Half-inch Detail of Pavilion on Regent St. Front | 57                         |
| Bush House, Aldwych, International Sales Building          | 2-3      | Entrance to Lifts                                | 01                         |
| Jones, Campbell, Son & Smithers, 9, Dowgate Hill, E.C.     |          | Main Staircase                                   | 61                         |
| New Premises, King William Street                          | 28       | Sections through Regent Street and Argyll Place  |                            |
| New Bank in Euston Road                                    | 64       | Elevations                                       | 62-65                      |
| Prince's House, Kingsway                                   | 29       | TREHEARN & NORMAN, Winsor House, Kingsway, W.C.  |                            |
| NIVEN & WIGGLESWORTH, 7, John Street, Bedford Row, W.C.    |          | Africa House, Kingsway: Main Entrance            | 6                          |
| Swedish Chamber of Commerce                                | 32       | ,, ,, Vestibule                                  | 7                          |
| RICHARDSON & GILL, 41, Russell Square, W.C.                | 10.00    | ,, ,, Main Facade                                | 8-9                        |
| Moorgate Hall Main Entrance Detail                         | 18       | ,, ,, Elevation                                  | 10                         |
| TANNER, MESSRS. HENRY, 12, Regent Street, S.W.             |          | " " Elevation                                    | II                         |
| Dickens & Jones' New Premises, Regent Street, W            | 33       | " " Detail                                       | 12-15                      |
| Detail                                                     | 34       | ,, ,, Back Elevation                             | 14                         |
| Side Entrance                                              | 35<br>36 | ", ", Third Floor Plan                           | 15                         |
| Front Elevation                                            | 36       | " " Ground Floor Plan                            | 20-21                      |
| Main Entrace to Regent Street                              | 37       | " " Detail                                       | 24-25                      |
| Ground Floor, Interior View                                | 38       | WALLIS. GILBERT & PARTNERS, 29, Roland Gardens,  |                            |
| Typical Sales Department                                   | 39       | Gloucester Road, W.                              |                            |
| Typical Sales Department                                   | 40       | General Electric Co., Witton, Birmingham—        |                            |
| Ladies Waiting Lounge                                      | 41       | Main Entrance                                    | 19                         |
| Back Elevation in Argyll Street                            | 42-43    | Administrative Office                            | 22                         |
| Elevation to Argyll Place                                  | 44       | Entrance Hall                                    | 25                         |
| Elevation to Little Argyll Street                          | 45       | Barker & Dobson, Liverpool                       | 27                         |
| Section on Line DD                                         | 46       | WILLS, F. R. GOULD                               |                            |
| Section AA                                                 | 47       | The Commercial Bank, Gracechurch Street, E.C     | 50-51                      |
|                                                            |          |                                                  |                            |